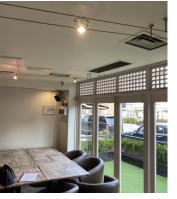

Typically, these projects comprise of the refurbishment or fit-out of the new or existing restaurant, and follow the clients format and specification for their restaurants.

On site work is normally completed within 3 months.

Due to the nature of the sites, various surveys are undertaken at the pre-construction stage, including asbestos and service detection.

The scope of construction work comprises of mechanical and electrical installation, decoration, redecoration, client branding, and modifications to services and drainage. There is the potential that contractors will also use hazardous chemicals, during the site work.